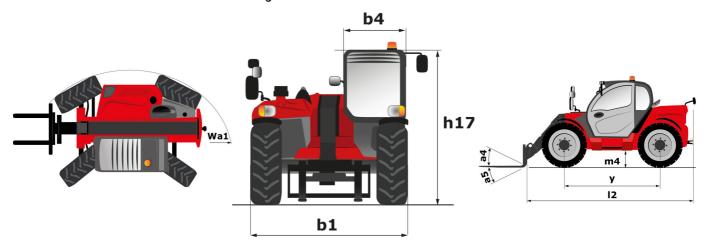

### MLT 630-115 V CP - Dimensional drawing

# **MLT 630-115 V CP**

|                                                                   | <b>MLT 630-115 V CP</b> Created on April 6, 2025 at 12:45 An |
|-------------------------------------------------------------------|--------------------------------------------------------------|
| Capacities                                                        | Metric                                                       |
| Max. capacity                                                     | Q 3000 kg                                                    |
| Max. lifting height                                               | h3 6 m                                                       |
| Max. outreach                                                     | 3.43 m                                                       |
| Reach at max. height                                              | 0.90 m                                                       |
| Breakout force with bucket                                        | 4914 daN                                                     |
| Weight and dimensions                                             |                                                              |
| Unladen weight (with forks)                                       | 6640 kg                                                      |
| Ground clearance                                                  | m4 0.28 m                                                    |
| Wheelbase                                                         | y 2.69 m                                                     |
| Overall length to carriage (with hitch)                           | l11 4.78 m                                                   |
| Overall length to carriage (without hitch)                        | 13 4.63 m                                                    |
| Front overhang                                                    | 1.25 m                                                       |
| Overall width                                                     | b1 2.06 m                                                    |
| Overall cab width                                                 | b4 0.95 m                                                    |
| Overall height                                                    | h17 2.14 m                                                   |
| Tilt-down angle                                                   | a5 133 °                                                     |
| Tilt-up angle                                                     | a4 13 °                                                      |
| External turning radius (over tyres)                              | Wa1 3.65 m                                                   |
| Standard tires                                                    | Alliance - A580 - 400/70 R20 149A8                           |
| Drive wheels (front / rear)                                       | 2/2                                                          |
| Steering wheels (front / rear)                                    | 2/2                                                          |
| Performances                                                      |                                                              |
| Lifting                                                           | 6.50 s                                                       |
| Lowering                                                          | 4.90 s                                                       |
| Extension                                                         | 5.80 s                                                       |
| Retraction                                                        | 5.30 s                                                       |
| Crowd                                                             | 3.20 s                                                       |
| Dump                                                              | 2.60 s                                                       |
| Engine                                                            |                                                              |
| Engine brand                                                      | Deutz                                                        |
| Engine norm                                                       | Stage V                                                      |
| Engine model                                                      | TCD 3.6 L4                                                   |
| Number of cylinders - Capacity of cylinders                       | 4 - 3621 cm <sup>3</sup>                                     |
| I.C. Engine power rating / Power                                  | 116 Hp / 85 kW                                               |
| Max. torque / Engine rotation                                     | 460 Nm @1600 rpm                                             |
| Drawbar pull (Laden)                                              | 6500 daN                                                     |
| Reversible fan                                                    | Standard                                                     |
| Engine cooling system                                             | 4 radiators (water + intercooler + oil + fue                 |
| HVO validated (according to EN 15940 standard)                    | Yes                                                          |
| Transmission                                                      |                                                              |
| Transmission type                                                 | M-Varioshift                                                 |
| Number of gears (forward / reverse)                               | 2/2                                                          |
| Max. travel speed (may vary according to applicable regulations)  | 38 km/h                                                      |
| Differential lock                                                 | Limited slip differential on front axle                      |
| Parking brake                                                     | Manual                                                       |
| Service brake                                                     | Oil-Immersed multi-discs braking on front a                  |
| Hydraulics                                                        |                                                              |
| Hydraulic pump type                                               | Gear pump                                                    |
| Hydraulic flow - Pressure                                         | 106 l/min - 250 bar                                          |
| Flow sharing distributor                                          | Option                                                       |
| Tank capacities                                                   |                                                              |
| Hydraulic tank capacity                                           | 941                                                          |
| Fuel tank                                                         | 781                                                          |
| Diesel Exhaust fluid (AdBlue® type)                               | 13                                                           |
| Noise and vibration                                               |                                                              |
| Noise at driving position (LpA) tested following NF EN 12053 norm | 73 dB                                                        |
| Noise to environment (LwA)                                        | 106 dB                                                       |
| Vibration on hands/arms                                           | < 2.50 m/s²                                                  |
| Miscellaneous                                                     |                                                              |
| Tractor homologation                                              | Tractor homologation                                         |
| Cab certification                                                 | Cabin ROPS - FOPS level 2                                    |
| Controls                                                          | JSM                                                          |