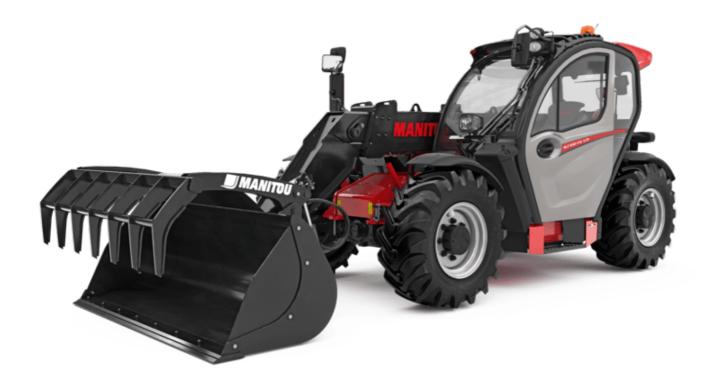

Technical sheet:

# **MLT 630-115 V CP**

|                                                                   | <b>MLT 630-115 V CP</b> Created on April 6, 2025 at 12:45 An |
|-------------------------------------------------------------------|--------------------------------------------------------------|
| Capacities                                                        | Metric                                                       |
| Max. capacity                                                     | Q 3000 kg                                                    |
| Max. lifting height                                               | h3 6 m                                                       |
| Max. outreach                                                     | 3.43 m                                                       |
| Reach at max. height                                              | 0.90 m                                                       |
| Breakout force with bucket                                        | 4914 daN                                                     |
| Weight and dimensions                                             |                                                              |
| Unladen weight (with forks)                                       | 6640 kg                                                      |
| Ground clearance                                                  | m4 0.28 m                                                    |
| Wheelbase                                                         | y 2.69 m                                                     |
| Overall length to carriage (with hitch)                           | l11 4.78 m                                                   |
| Overall length to carriage (without hitch)                        | 13 4.63 m                                                    |
| Front overhang                                                    | 1.25 m                                                       |
| Overall width                                                     | b1 2.06 m                                                    |
| Overall cab width                                                 | b4 0.95 m                                                    |
| Overall height                                                    | h17 2.14 m                                                   |
| Tilt-down angle                                                   | a5 133 °                                                     |
| Tilt-up angle                                                     | a4 13 °                                                      |
| External turning radius (over tyres)                              | Wa1 3.65 m                                                   |
| Standard tires                                                    | Alliance - A580 - 400/70 R20 149A8                           |
| Drive wheels (front / rear)                                       | 2/2                                                          |
| Steering wheels (front / rear)                                    | 2/2                                                          |
| Performances                                                      |                                                              |
| Lifting                                                           | 6.50 s                                                       |
| Lowering                                                          | 4.90 s                                                       |
| Extension                                                         | 5.80 s                                                       |
| Retraction                                                        | 5.30 s                                                       |
| Crowd                                                             | 3.20 s                                                       |
| Dump                                                              | 2.60 s                                                       |
| Engine                                                            |                                                              |
| Engine brand                                                      | Deutz                                                        |
| Engine norm                                                       | Stage V                                                      |
| Engine model                                                      | TCD 3.6 L4                                                   |
| Number of cylinders - Capacity of cylinders                       | 4 - 3621 cm <sup>3</sup>                                     |
| I.C. Engine power rating / Power                                  | 116 Hp / 85 kW                                               |
| Max. torque / Engine rotation                                     | 460 Nm @1600 rpm                                             |
| Drawbar pull (Laden)                                              | 6500 daN                                                     |
| Reversible fan                                                    | Standard                                                     |
| Engine cooling system                                             | 4 radiators (water + intercooler + oil + fue                 |
| HVO validated (according to EN 15940 standard)                    | Yes                                                          |
| Transmission                                                      |                                                              |
| Transmission type                                                 | M-Varioshift                                                 |
| Number of gears (forward / reverse)                               | 2/2                                                          |
| Max. travel speed (may vary according to applicable regulations)  | 38 km/h                                                      |
| Differential lock                                                 | Limited slip differential on front axle                      |
| Parking brake                                                     | Manual                                                       |
| Service brake                                                     | Oil-Immersed multi-discs braking on front a                  |
| Hydraulics                                                        |                                                              |
| Hydraulic pump type                                               | Gear pump                                                    |
| Hydraulic flow - Pressure                                         | 106 l/min - 250 bar                                          |
| Flow sharing distributor                                          | Option                                                       |
| Tank capacities                                                   |                                                              |
| Hydraulic tank capacity                                           | 941                                                          |
| Fuel tank                                                         | 781                                                          |
| Diesel Exhaust fluid (AdBlue® type)                               | 13                                                           |
| Noise and vibration                                               |                                                              |
| Noise at driving position (LpA) tested following NF EN 12053 norm | 73 dB                                                        |
| Noise to environment (LwA)                                        | 106 dB                                                       |
| Vibration on hands/arms                                           | < 2.50 m/s²                                                  |
| Miscellaneous                                                     |                                                              |
| Tractor homologation                                              | Tractor homologation                                         |
| Cab certification                                                 | Cabin ROPS - FOPS level 2                                    |
| Controls                                                          | JSM                                                          |