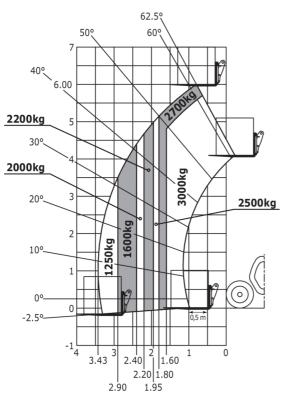

|
| Cab certification                                                 | Cabin ROPS - FOPS level 2                                    |
| Controls                                                          | JSM                                                          |

## Optional tires tab

|                                       | Overall height | Overall width |
|---------------------------------------|----------------|---------------|
| ALLIANCE - A331 - 500/45-20 159A8     | 2.10 m         | 2.20 m        |
| MICHELIN - BIBLOAD - 400/70 R20 149A8 | 2.18 m         | 2.06 m        |
| MICHELIN - XMCL - 400/70 R20 149A8    | 2.14 m         | 2.06 m        |

### MLT 630-115 V CP - Dimensional drawing



#### MLT 630-115 V CP - Load chart

#### Machine on tires with forks Metric







#### **Head Office**

B.P. 249 - 430 rue de l'Aubinière 44150 Ancenis Cedex - France Tel: +33 (0)2 40 09 10 11 - Fax: +33 (0)2 40 09 10 97 www.manitou.com



This publication provides a description of the configuration versions and options for Manitou products, which may differ for equipment. The equipment presented in this brochure may be part of a series, as an option, or it may not be available, depending on the versions. Manitou reserves the right, at any time and without notice, to amend the specifications described and represented. The specifications provided do not bind the manufacturer. For more details, please contact your Manitou agent. This is not a contractually binding document. The presentation of the products is not contractually binding. List of specifications non-exh